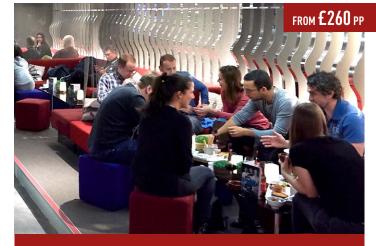

# **MATCH LOUNGE**

### **RELAXED HOSPITALITY**

Enjoy the benefit of a casual hospitality experience including light tapas-style menu and a premium selection of beverages in a contemporary hospitality space. When play commences, enjoy the tennis from the best available seats in the lower bowl including limited seating in the front rows.

#### YOUR PACKAGE INCLUDES:

- Best available hospitality seats in the lower bowl in either block 101, 103 or 115
- Options for exclusive front rows seats are available, pricing detailed
- Light tapas-style menu and finger food
- Open bar with complimentary wine, beer and soft drinks
- Premium spirits and champagne available for purchase
- Bar-style tables and seating
- Afternoon, evening, full day or final round series packages