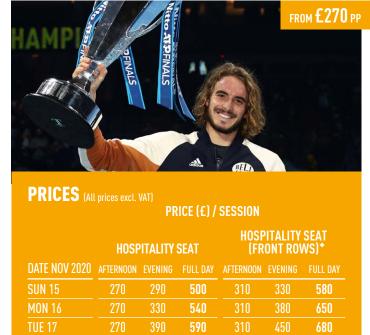

 We offer a limited number of exclusive seats in the front four rows, located at the front of the lower bowl seating within the arena.

710

790

**WED 18** 

**THU 19** 

FRI 20

**SAT 21** 

**SUN 22** 

910

1,170

|               | P         | RICE (£) / SESSI    | ON                                |
|---------------|-----------|---------------------|-----------------------------------|
| DATE NOV 2020 | SESSION   | HOSPITALITY<br>SEAT | HOSPITALITY SEAT<br>(FRONT ROWS)• |
| THU 19        | AFTERNOON | 260                 | 310                               |
|               | EVENING   | 360                 | 430                               |
|               | FULL DAY  | 590                 | 710                               |
| FRI 20        | AFTERNOON | 295                 | 340                               |
|               | EVENING   | 295                 | 340                               |
|               | FULL DAY  | 565                 | 650                               |
| SAT 21        | AFTERNOON | 395                 | 470                               |
|               | EVENING   | 395                 | 470                               |
|               | FULL DAY  | 750                 | 890                               |
| SUN 22        | AFTERNOON | 520                 | 650                               |

 We offer a limited number of exclusive seats in the front four rows, located at the front of the lower bowl seating within the arena.