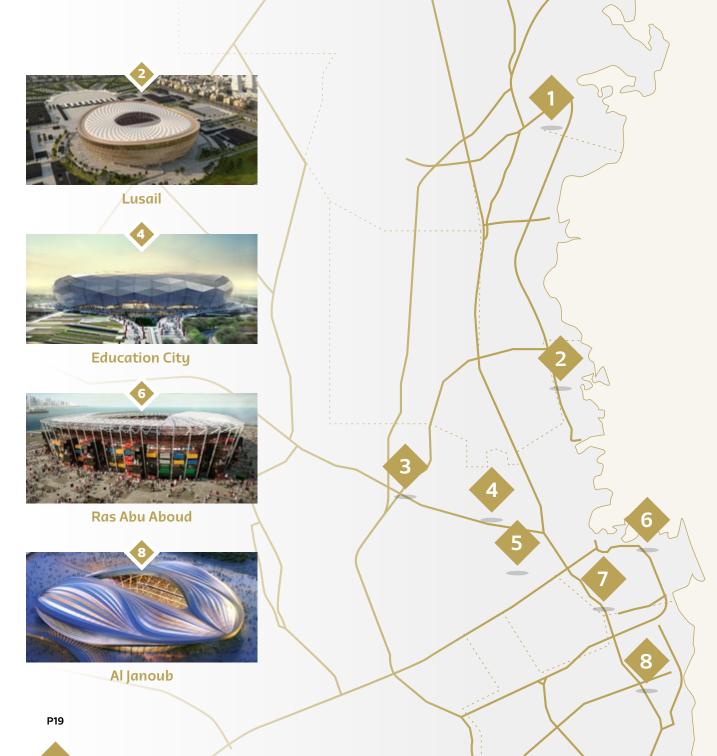

## FIFA World Cup Qatar 2022™ Venues

Eight state-of-the-art stadiums come together to form a constellation of venues for the FIFA World Cup Qatar 2022™. Featuring climate-control technology and inspired architecture, the arenas have been extensively updated or purpose-built to exacting specifications, and will raise the bar for sports eventing.

Al Bayt

**Ahmad Bin Ali** 

**Khalifa International** 

Al Thumama

Each Series is a selection of matches bundled per venue, team, or stage of the tournament. These are available in one or more of our hospitality levels, detailed in the Products section.

#### Al Janoub Stadium:

6x Group Matches, 1x Round of 16

#### **Ahmad Bin Ali Stadium:**

6x Group Matches, 1x Round of 16

#### Al Thumama Stadium:

6x Group Matches, 1x Round of 16, 1x Quarter-final

#### **Education City Stadium:**

6x Group Matches, 1x Round of 16, 1x Ouarter-final

#### **Khalifa International Stadium:**

6x Group Matches, 1x Round of 16, 3rd place match

#### Ras Abu Aboud Stadium:

6x Group Matches, 1x Round of 16