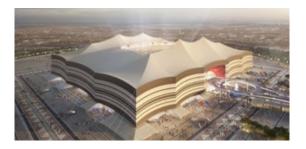

## FIFA World Cup Qatar 2022™ Venues

Eight state-of-the-art stadiums come together to form a constellation of venues for the FIFA World Cup Qatar 2022™. Featuring climate-control technology and inspired architecture, the arenas have been extensively updated or purpose-built to exacting specifications, and will raise the bar for sports eventing.

Al Bayt

**Ahmad Bin Ali** 

**Khalifa International** 

Al Thumama

Each Series is a selection of matches bundled per venue, team, or stage of the tournament. These are available in one or more of our hospitality levels, detailed in the Products section.