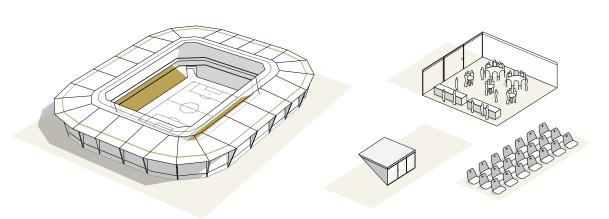

## **Products**

Choose your desired hospitality level, ranging from the pinnacle of luxury in the Pearl Lounge to the true fan experience in MATCH Club.

# **Pearl Lounge**

Glamour. Ultimate views. First-class.

# MATCH Private Suite

**Exclusive. Private. Preferential.** 

Elevate your FIFA World Cup™ experience with MATCH Private Suite, a dedicated hospitality offering combining exceptional service and sophistication.

# MATCH Business Seat

Connected. Refined. Enhanced.

# **MATCH Pavilion**