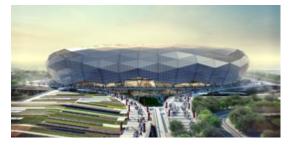

## FIFA World Cup Qatar 2022™ Venues

Eight state-of-the-art stadiums come together to form a constellation of venues for the FIFA World Cup Qatar 2022™. Featuring climate-control technology and inspired architecture, the arenas have been extensively updated or purpose-built to exacting specifications, and will raise the bar for sports eventing.

Al Bayt

**Ahmad Bin Ali** 

**Khalifa International** 

Al Thumama

Each Series is a selection of matches bundled per venue, team, or stage of the tournament. These are available in one or more of our hospitality levels, detailed in the Products section.