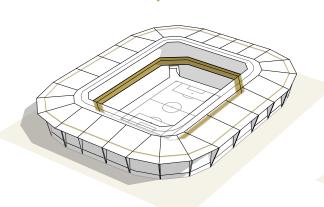

# **Pearl Lounge**

Glamour. Ultimate views. First-class.

# The pearl at the heart of the action

The pinnacle of hospitality; perfectly situated right above the halfway line at the Lusail Stadium. This is the most luxurious commercial lounge at the FIFA World Cup™. It is the first thought and the final word in the story of luxe sporting hospitality.

Area highlighted is a representative view and may be subject to further change on final completion of the stadium. All designs and data are indicative and may be subject to change and variation.

\*\*\*\*