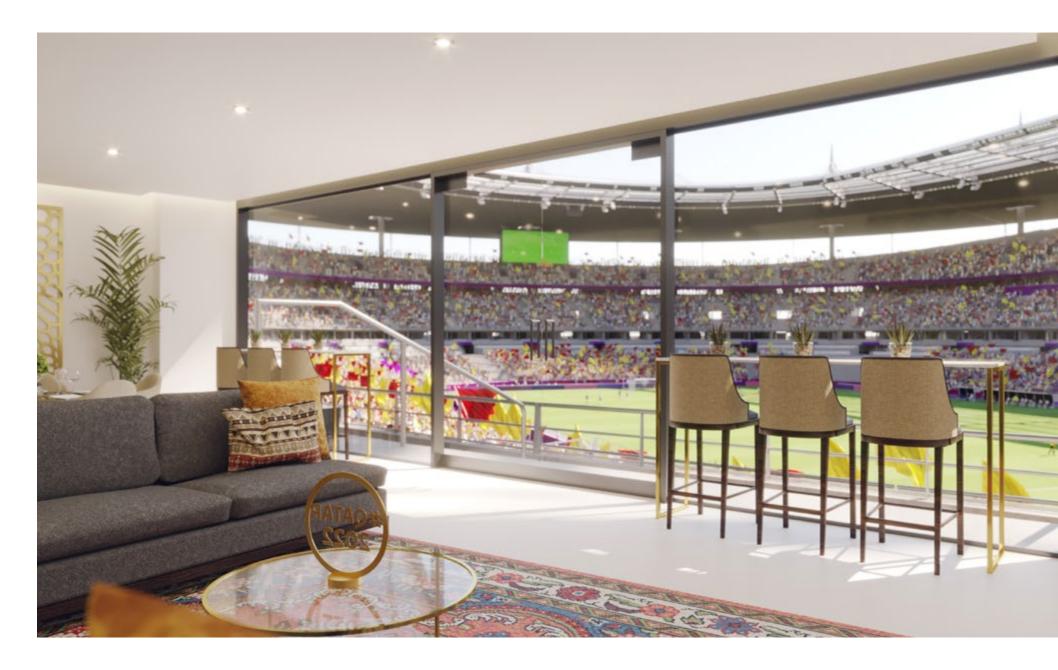

# MATCH Private Suite

**Exclusive. Private. Preferential.** 

Elevate your FIFA World Cup™ experience with MATCH Private Suite, a dedicated hospitality offering combining exceptional service and sophistication.

# Superior competition, elevated perspective

For discerning clientele, MATCH
Private Suite offers exclusivity,
taking hospitality to new heights.
Enjoy the passion and poetry
of world-class football from an
elevated vantage point.

#### **Product inclusions:**

- Exclusive use of suite
- Direct access to top-choice stadium seating
- Private dining experience, including a curated five-course sampling menu, and an extensive selection of complementing dishes elegantly served
- Selection of welcome drinks available according to custom and preference; soft drinks, beers, Champagne, sommelier-selected wines, and premium spirits
- Extended service (before, during and after matches)
- Preferential parking and exclusive commemorative gift