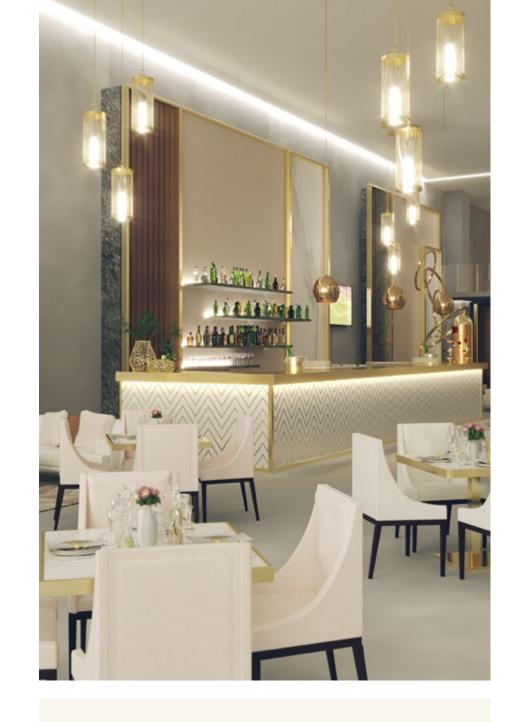

# **Pearl Lounge**

Glamour. Ultimate views. First-class.

# The pearl at the heart of the action

The pinnacle of hospitality; perfectly situated right above the halfway line at the Lusail Stadium. This is the most luxurious commercial lounge at the FIFA World Cup™. It is the first thought and the final word in the story of luxe sporting hospitality.

Area highlighted is a representative view and may be subject to further change on final completion of the stadium. All designs and data are indicative and may be subject to change and variation.

\*\*\*\*