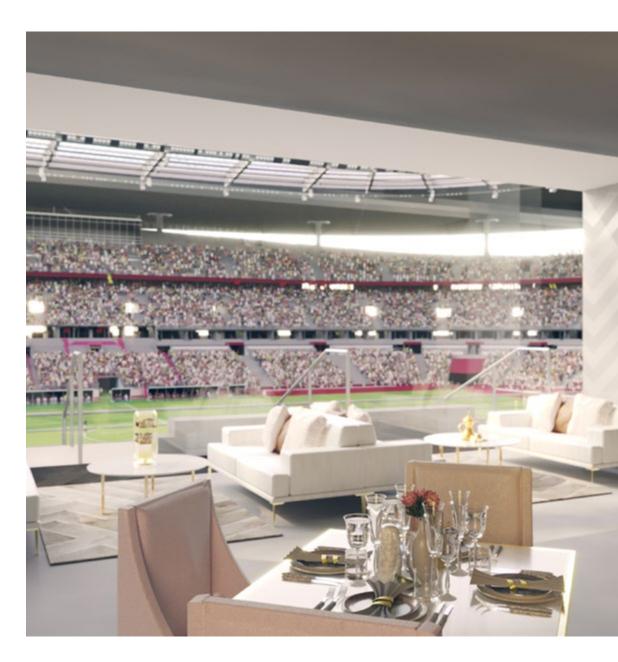

# MATCH Private Suite

**Exclusive. Private. Preferential.** 

Elevate your FIFA World Cup™ experience with MATCH Private Suite, a dedicated hospitality offering combining exceptional service and sophistication.

# Superior competition, elevated perspective

For discerning clientele, MATCH
Private Suite offers exclusivity,
taking hospitality to new heights.
Enjoy the passion and poetry
of world-class football from an
elevated vantage point.

#### **Product inclusions:**

- Exclusive use of suite
- Direct access to top-choice stadium seating
- Private dining experience, including a curated five-course sampling menu, and an extensive selection of complementing dishes elegantly served
- Selection of welcome drinks available according to custom and preference; soft drinks, beers, Champagne, sommelier-selected wines, and premium spirits
- Extended service (before, during and after matches)
- Preferential parking and exclusive commemorative gift