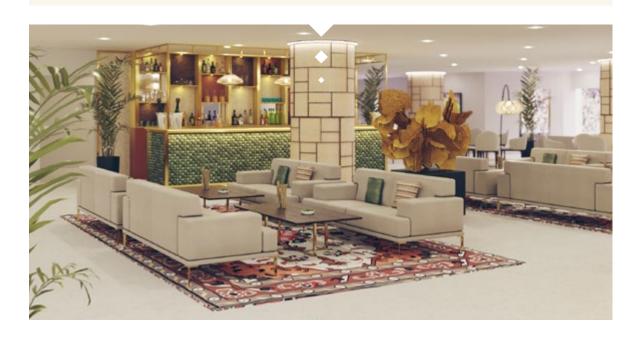

# **Pearl Lounge**

Glamour. Ultimate views. First-class.

# The pearl at the heart of the action

The pinnacle of hospitality; perfectly situated right above the halfway line at the Lusail Stadium. This is the most luxurious commercial lounge at the FIFA World Cup™. It is the first thought and the final word in the story of luxe sporting hospitality.

#### **Product inclusions:**

- Dedicated concierge and impeccable service
- Best position and views of the pitch in the stadium
- Guest appearances
- Six-course gastronomic showcase, featuring à la carte options, signature dishes and live chef stations
- Selection of welcome drinks available according to custom and preference; soft drinks, artisanal coffees, mixologists, Champagne selection, sommeliers, and premium spirits
- Full service (before, during half-time and after matches)
- Preferential reserved parking and exceptional commemorative gift