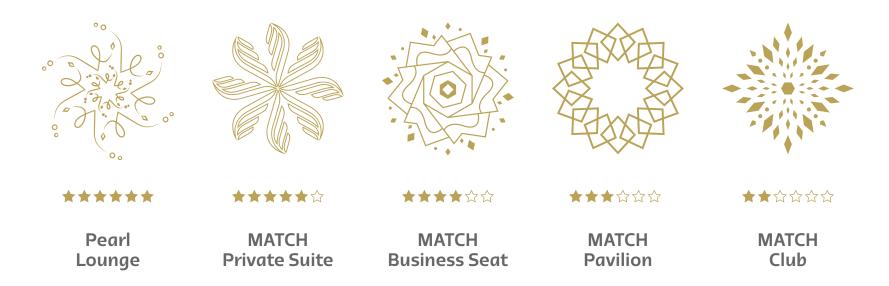

## **Products**

Choose your desired hospitality level, ranging from the pinnacle of luxury in the Pearl Lounge to the true fan experience in MATCH Club.

# **Pearl Lounge**

Glamour. Ultimate views. First-class.

# MATCH Private Suite

**Exclusive. Private. Preferential.** 

Elevate your FIFA World Cup™ experience with MATCH Private Suite, a dedicated hospitality offering combining exceptional service and sophistication.

# MATCH Business Seat

Connected. Refined. Enhanced.

# **MATCH Pavilion**

# Sharing the passion, sharing the story

MATCH Club offers guaranteed access to the FIFA World Cup Qatar 2022™. Join the most fervent football fans from around the world for this historic tournament.