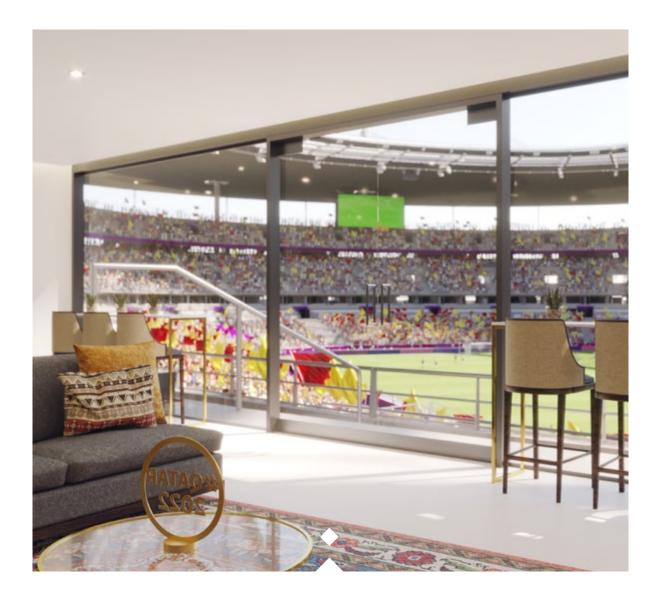

# All matches played at the stadium of your choice

#### Lusail Stadium:

6x Group Matches, 1x Round of 16, 1x Quarter-final, 1x Semi-final, the Final

### Venue Series at Lusail Stadium is available in:

Pearl Lounge
MATCH Private Suite
MATCH Business Seat
MATCH Pavilion
MATCH Club