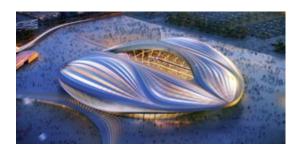

## FIFA World Cup Qatar 2022™ Venues

Eight state-of-the-art stadiums come together to form a constellation of venues for the FIFA World Cup Qatar 2022™. Featuring climate-control technology and inspired architecture, the arenas have been extensively updated or purpose-built to exacting specifications, and will raise the bar for sports eventing.

Al Bayt

**Ahmad Bin Ali** 

**Khalifa International** 

Al Thumama

Each Series is a selection of matches bundled per venue, team, or stage of the tournament. These are available in one or more of our hospitality levels, detailed in the Products section.