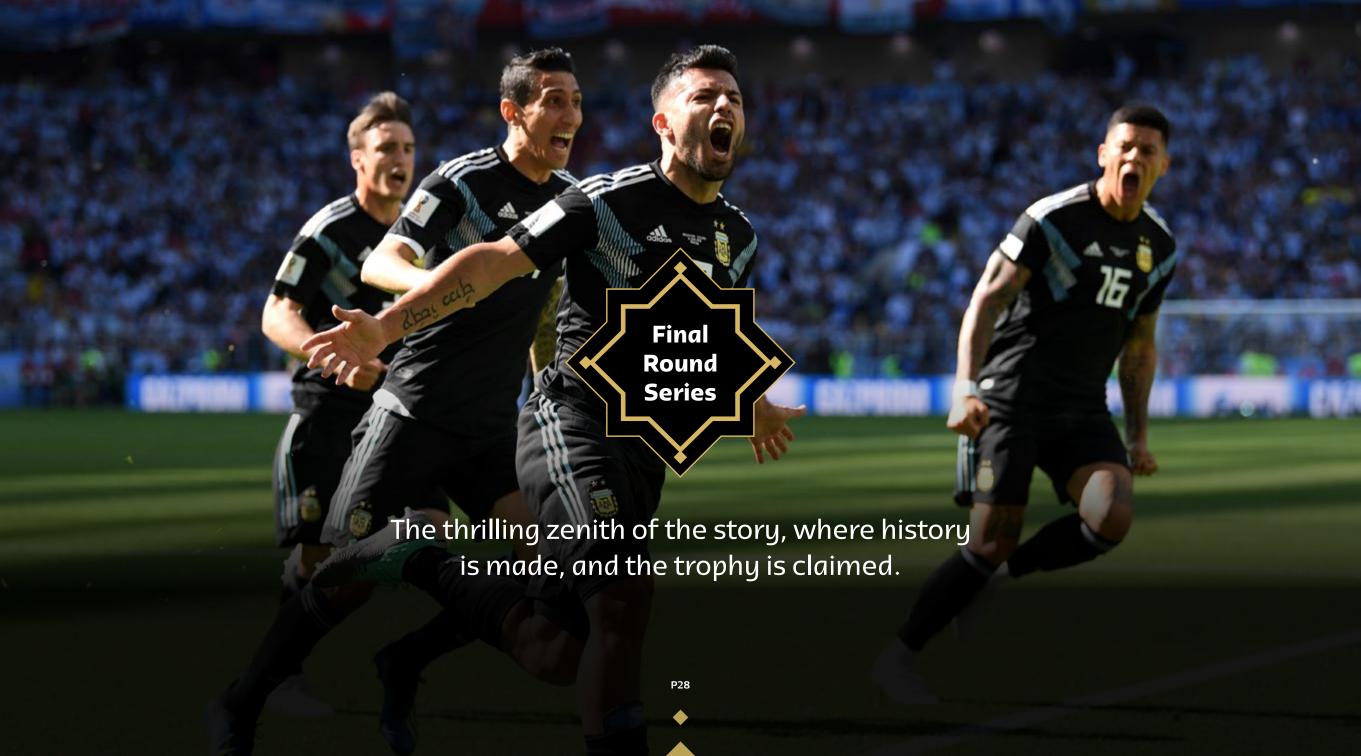

# **Am\_plify** your Series

### An exclusive offer for Team Specific Series (TSS) and Final Round Series (FRS) customers only.

Secure hospitality for additional matches at a preferential rate by adding MATCH Experience packages to your TSS and FRS purchase.

Secure your seat to watch the culmination of the FIFA World Cup 2022™, the Semi-finals and the Final, with the option to add an extra MATCH Experience package to see the 3rd place match.

#### Final Round Series (FRS) 2:

One Semi-final match (selected at the time of purchase) and the Final

#### Final Round Series (FRS) 3:

Both Semi-finals and the Final