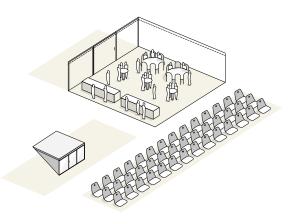

# **MATCH Pavilion**

### **Atmospheric. Convivial. Comfort.**

Make memories and new friends in the MATCH Pavilion – a majlis-inspired meeting spot for fans. MATCH Pavilion offers a superior spectator environment, interactive displays and pre-match guest appearances\*.

Areas highlighted are representative views and may be subject to further change on final completion of the stadium. All designs and data are indicative and may be subject to change and variation.