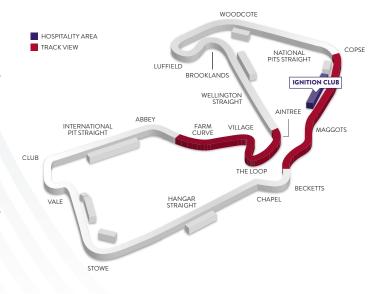

# IGNITION CLUB

#### The Fanatics Paradise

The Ignition Club is the location of choice for racing enthusiasts who know their F1®. With incredible views of six of Silverstone's famous corners from the grandstand, terrific entertainment, and an extended terrace for the ultimate vantage point, this is where the most passionate fans will feel right at home. Enjoy an extensive daily menu including top British-fusion cuisine and a premium bar service. On race day, our knowledgeable compère will guide you through every twist and turn of the track, providing insight on team tactics, standings and racing history.