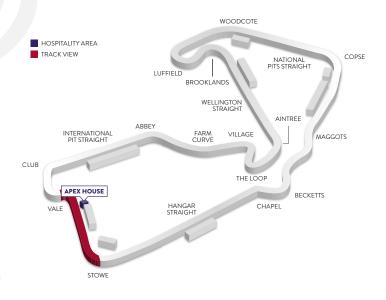

### **APEX HOUSE**

# Welcome to the Winner's Circle

Apex House is the ultimate luxury offering at the Formula 1® British Grand Prix, boasting an extraordinary dining experience featuring a surprise celebrity chef and exclusively designed signature dishes. Apex House guests also have prime views of the racing action, with reserved access to the adjacent grandstand seats, as well as dedicated access to the exclusive and stylish Apex Terrace for the most elevated viewpoint.

- Exclusive access to a raised terrace with the most elevated views
- The very best of British haute cuisine presenting an à la carte dining experience exclusively designed by a celebrity chef, and superb interactive culinary stations.
- Special selection of wines hand-picked by our master sommelier, alongside free-flowing Champagne, signature cocktails and an extensive selection of premium spirits, beer and soft drinks
- Table reservations on request
- Barista coffee and a selection of fine teas
- Live entertainment, guest speakers and appearances from the legends of motorsport
- Giant viewing screens
- Access to the Race Day After Party
- · In-track hospitality parking
- Helicopter transfers or chauffeur transfer service on request at an additional fee