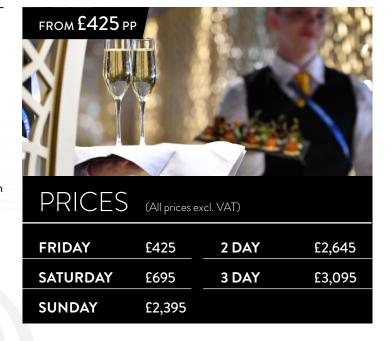

# FUSION LOUNGE

# FROM £225 PP PRICES (All prices excl. VAT) FRIDAY £225 2 DAY £1,845 SATURDAY £515 3 DAY £1,995 SUNDAY £1,475

- A luxurious and vibrant outdoor terrace and bar with choice track views between Stowe and Club corners and optional grandstand seating
- A superb breakfast, lunch, afternoon tea and additional enhancements celebrating the best in modern British cuisine
- Premium bar service offering Champagne, cocktails and an extensive selection of spirits, wine, beer and soft drinks, as well as hot beverages
- Live entertainment, guest speakers, giant screens, F1<sup>®</sup> simulators and more.
- Access to the Race Day After Party
- Official F1® programme
- Reserved hospitality parking
- Dedicated shuttle service from Copse Tunnel and Fusion Lounge
- Exclusive merchandise shop for hospitality customers