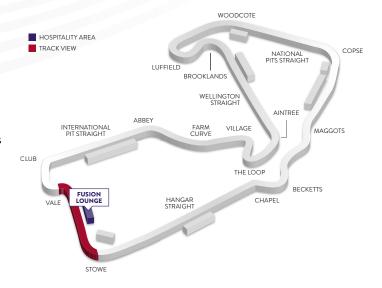

# FUSION LOUNGE

#### Speed and Style

The prestigious Fusion Lounge offers a vibrant party atmosphere that centres around stylish top-tier hospitality. Relax on the extended outdoor terrace and witness the heart-pounding race action - including the final dash to the finish line - or watch from the grandstand for a traditional race day experience. Enjoy an exquisite all-day menu, premium spirits, cocktails and Champagne. Choose between indoor and outdoor lounge areas, featuring live entertainment, all of which combine to make the Fusion Lounge one of the hottest tickets at the Formula 1® British Grand Prix. The Fusion Lounge package also includes your ticket to the Race Day After Party.

# FROM £225 PP PRICES (All prices excl. VAT) FRIDAY £225 2 DAY £1,845 SATURDAY £515 3 DAY £1,995 SUNDAY £1,475

- A luxurious and vibrant outdoor terrace and bar with choice track views between Stowe and Club corners and optional grandstand seating
- A superb breakfast, lunch, afternoon tea and additional enhancements celebrating the best in modern British cuisine
- Premium bar service offering Champagne, cocktails and an extensive selection of spirits, wine, beer and soft drinks, as well as hot beverages
- Live entertainment, guest speakers, giant screens, F1<sup>®</sup> simulators and more.
- Access to the Race Day After Party
- Official F1® programme
- Reserved hospitality parking
- Dedicated shuttle service from Copse Tunnel and Fusion Lounge
- Exclusive merchandise shop for hospitality customers