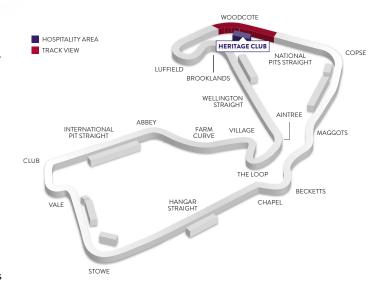

## HERITAGE CLUB

#### Welcome to the Inner Circle

Situated within the historic Woodcote complex, you are invited to celebrate the rich history of motorsport at the world's best racetrack and get closer to the action than ever before. This shared hospitality experience offers casual best-of-British dining and a classic beverage menu, allowing guests to catch all the racing action from the comfort and convenience of a social hospitality lounge.

- An excellent up-close view of the track from the Woodcote terraces
- A classic breakfast, lunch, and afternoon tea menu featuring the best of British artisanal produce with locally sourced ingredients
- Bar service with a wide selection of wines, beers, soft drinks, and hot beverages, including free-flowing prosecco on the F1<sup>®</sup> race day
- Optional cash bar available for premium spirits and Champagne
- · Giant viewing screen
- Personal Silverstone radio
- Official F1® programme
- · Reserved hospitality parking
- Situated close to the FIA Formula 2 and Formula 3 Support Paddocks