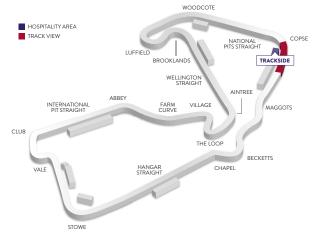

#### **TRACKSIDE**

#### Where Legends Start

Enhance your F1® experience at Trackside. Enjoy the craft of racing in a casual hospitality environment with a trendy street-food menu and popular beverage selection, great views of the renowned Copse corner and a giant video screen. To complete the authentic race day experience, guests will have access to Inner Track areas such as the FIA Formula 2 and Formula 3 Support Paddocks, as well as the full range of Outer Track entertainment options including the Silverstone Fan Zone.

- Trackside views of the Copse Corner and a giant screen from the viewing bank
- · A family-friendly environment providing a relaxed viewing experience
- Street food-inspired dishes from pop-up food stalls situated within the Trackside location
- Beer, wine and soft drinks throughout the day
- Personal Silverstone radio
- · Reserved hospitality parking