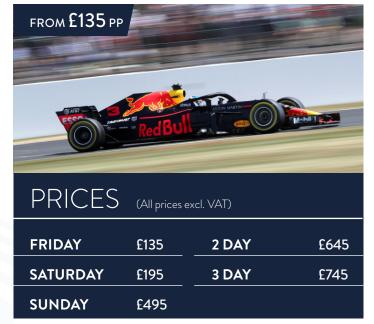

#### **TRACKSIDE**

#### Where Legends Start

Enhance your F1® experience at Trackside. Enjoy the craft of racing in a casual hospitality environment with a trendy street-food menu and popular beverage selection, great views of the renowned Copse corner and a giant video screen. To complete the authentic race day experience, guests will have access to Inner Track areas such as the FIA Formula 2 and Formula 3 Support Paddocks, as well as the full range of Outer Track entertainment options including the Silverstone Fan Zone.

- Trackside views of the Copse Corner and a giant screen from the viewing bank
- · A family-friendly environment providing a relaxed viewing experience
- Street food-inspired dishes from pop-up food stalls situated within the Trackside location
- Beer, wine and soft drinks throughout the day
- Personal Silverstone radio
- · Reserved hospitality parking