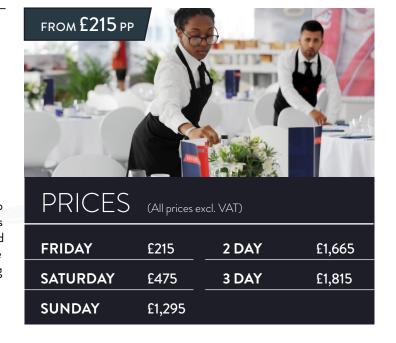

# IGNITION CLUB

#### The Fanatics Paradise

The Ignition Club is the location of choice for racing enthusiasts who know their F1®. With incredible views of six of Silverstone's famous corners from the grandstand, terrific entertainment, and an extended terrace for the ultimate vantage point, this is where the most passionate fans will feel right at home. Enjoy an extensive daily menu including top British-fusion cuisine and a premium bar service. On race day, our knowledgeable compère will guide you through every twist and turn of the track, providing insight on team tactics, standings and racing history.

- Exceptional views from an outdoor seated terrace
- Access to the Ignition Club grandstand from which six nail-biting turns are visible
- An extensive daily menu including breakfast, lunch, afternoon tea, and snacks celebrating the art of modern British cuisine
- Premium bar service with Champagne and an extensive selection of spirits, wines, beers, soft drinks, as well as hot beverages
- Live entertainment and guest speakers from the world of motorsport through the years
- · Giant viewing screen
- A wide range of infotainment displays and activities to keep guests thoroughly entertained
- Official F1® programme
- · Reserved hospitality parking
- Exclusive merchandise shop for hospitality customers