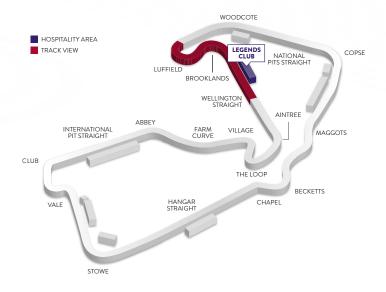

## LEGENDS CLUB

# Legends of the Track

Located next to the prestigious British Racing Drivers' Club, Brooklands is synonymous with some of the best moments in motor racing and offers one of the most thrilling views of the track as the cars come out of the DRS Zone and negotiate the legendary Brooklands and Luffield corners. Offering a superb selection of fine British fare, guests can soak up all the on-track action from our relaxed Club environment.

- A superb vantage point over one of the most exhilarating sections of the circuit
- A classic breakfast, lunch, and afternoon tea menu featuring the best-of-British artisanal produce with locally sourced ingredients
- Bar service with a wide selection of wines, beers, soft drinks, and hot beverages, including free-flowing prosecco on the F1<sup>®</sup> race day
- Optional cash bar available for premium spirits and Champagne
- · Giant viewing screen
- Personal Silverstone radio
- Official F1<sup>®</sup> programme
- · Reserved hospitality parking
- Situated close to the FIA Formula 2 and Formula 3 Support Paddocks